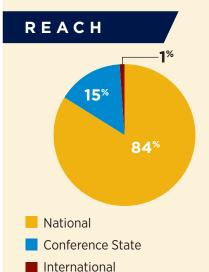

#### **AD SPECS**

- Supported file types: JPEG, JPG, PNG, orGIF only.
- GIF animation will only occur oniOS devices.
- Recommended size: 296 x 204 pixels

OVER 700 ATTENDEES!

CMA Conference
Audiences are Large,
Professional, and Diverse
CMA conferences have a
track record of solid local
and national turnouts,
continued growth, diverse

### DIVERSITY

participation.

- Medical Students, clergy and others
- Healthcare Professionals