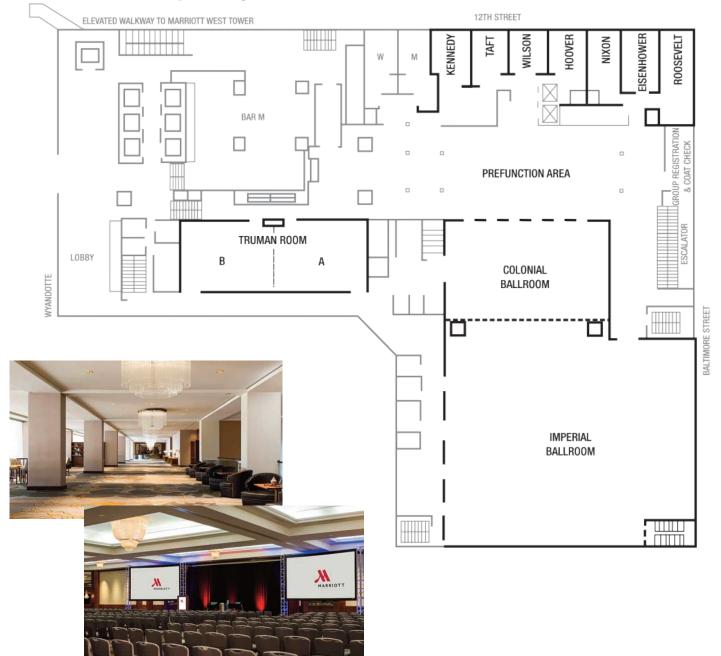

### Location:

Kansas City Marriott Downtown 200 West 12th Street Kansas City, MO 64105

# Our 94th Annual Educational Conference will be held at Kansas City Marriott Downtown in Kansas City, MO

### MAIN LEVEL LOBBY

## **Exhibitor Opportunities**

**Exhibit Booths** are an important part of every conference and are located close to the events ballroom. Your exhibit booth will be seen from Thursday morning until Saturday afternoon. The exhibitor fee covers the cost of a 6' skirted table, conference registration for 2 booth attendees, and a listing on the conference app. Extra tables are \$160.00. Additional booth attendees are not included with extra tables. Registration fees will apply for additional attendees. *Hurry, space is limited!* 