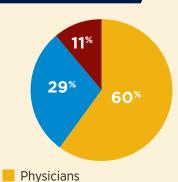

The 2025 conference is entrusted under the patronage of St. Joseph, St. Teresa of Avila, Pope St. Pius X, St. Anthony of Padua, St. Pio of Pietrelcina and St. John Marie Vianney.

| Recent Conference Numbers                                                                                        | Whom Does the Conference Serve?                                                                          |  |  |  |
|------------------------------------------------------------------------------------------------------------------|----------------------------------------------------------------------------------------------------------|--|--|--|
| > 386 Physicians and other<br>Medical Professionals                                                              | > 2,600 members (through physical attendance & online talks)                                             |  |  |  |
| <ul> <li>82 Medical Students<br/>and Residents</li> <li>268 Spouses, Clergy,<br/>and other Supporters</li> </ul> | > 120 Guilds across the United States                                                                    |  |  |  |
|                                                                                                                  | > Catholic businesses and organizations                                                                  |  |  |  |
|                                                                                                                  | > Dioceses and Parishes                                                                                  |  |  |  |
| and other Supporters                                                                                             | > Catholic Universities                                                                                  |  |  |  |
|                                                                                                                  | > Physicians, Nurses, Healthcare Professionals, Ethicists, Clergy, NFP Practitioners, hospice, and more! |  |  |  |